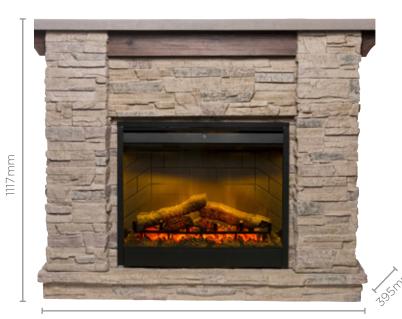

1550mm

The Featherstone fireplace suite will create the relaxed mood of a mountain lodge in any room you choose. The warmth of wood accents in the recessed header and mantel brackets serve as a rustic compliment to the crisp architectural ledge rock theme.

- Electraflame technology with log effect
- Set up in minutes, no expensive installation or venting required
- Flame effect can be used independent of heat source
- Can be moved from room to room
- Safe, cool to touch glass
- Crisp natural stone theme, with warm wood accents.

| Model                   | FEA-ST-LF                                         |
|-------------------------|---------------------------------------------------|
| Firebox                 | DF2608-AU                                         |
| Heat Output (kW)        | 2                                                 |
| Volts                   | 240                                               |
| Amps                    | 10                                                |
| Dimensions (mm)         | 1117h x 1550w x 395d                              |
| Framing Dimensions (mm) | N/A                                               |
| Heat Settings           | 2                                                 |
| Thermostat Control      | Yes                                               |
| Finish                  | Crisp natural stone theme, with warm wood accents |
| Remote Control          | Yes                                               |
| Replacement Warranty    | 1 yr                                              |