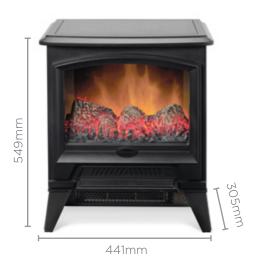

- Optiflame LED effect with lava rock style fuel bed
- Black 'cast iron' style design
- Flame can be used independent of heat source
- Freestanding and mobile

| Model                | CAS20N-AU          |
|----------------------|--------------------|
| Dimensions (mm)      | 549h x 441w x 305d |
| Heat Output (kW)     | 2                  |
| Heat Settings        | 2                  |
| Thermostat Control   | No                 |
| Finish               | Black              |
| Remote Control       | No                 |
| Replacement Warranty | 2 yr               |